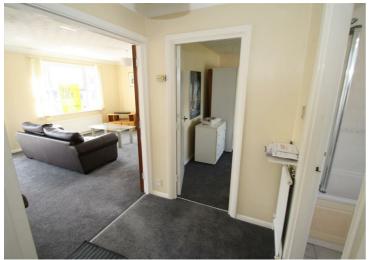

#### Entrance

Communal entrance with secure Entryphone system. Stairs to second floor with front door into apartment hallway.

#### Lounge Diner

Spacious lounge diner with double glazed windows to to front and side aspects and double doors opening to south facing Juliet balcony. Fitted carpet, coving and radiator.