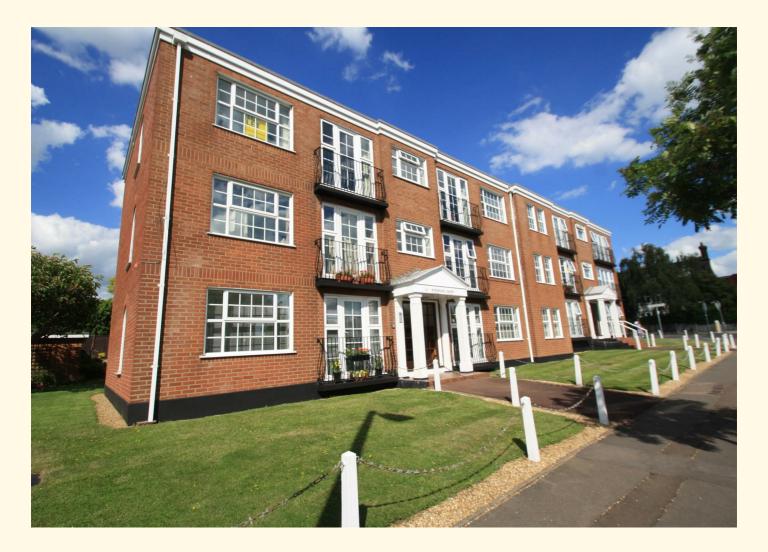

### Kings Road, Westcliff-On-Sea SSO 8BH

Guide Price £200,000 Leasehold - Share of Freehold

- Second Floor Apartment
- One Double Bedroom
- Large Lounge Diner
- South Facing Juliet Balcony
- Fitted Kitchen
- Three Piece Bathroom
- Garage to Rear
- Allocated Parking Space
- Convenient for Rail Station
- Potential Rental Income of £10,200 per annum

### Description

Great size top floor apartment in a very well kept purpose built block, located just a short walk from Chalkwell Park and convenient for the rail station and local amenities. The apartment has a large lounge diner with south facing Juliet balcony, one double bedroom, kitchen and three piece bathroom. Benefitting from a garage and allocated parking space to rear and access to beautifully kept communal gardens. Currently tenanted, this property could achieve a rental income of £10,200 per annum.