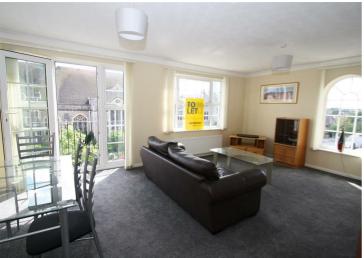

#### Lounge Diner

Spacious lounge diner with double glazed windows to to front and side aspects and double doors opening to south facing Juliet balcony. Fitted carpet, coving and radiator.