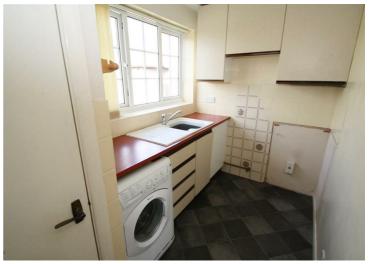

#### Kitchen

Galley style kitchen with vinyl floor, double glazed window and fitted cupboard.