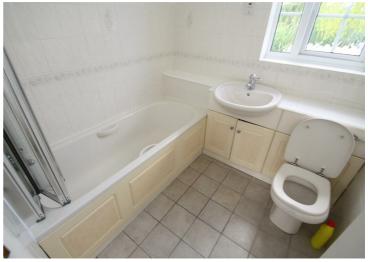

#### Bathroom

Three piece white suite comprising bath with shower over and folding screen, WC and wash hand basin with vanity unit.