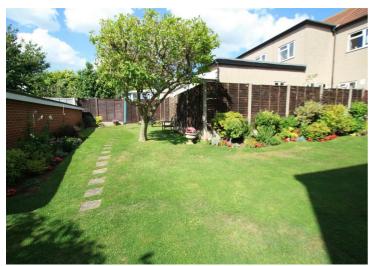

nge Diner

Spacious lounge diner with double glazed windows to to front and side aspects and double doors opening to south facing Juliet balcony. Fitted carpet, coving and radiator.

#### Kitchen

Galley style kitchen with vinyl floor, double glazed window and fitted cupboard.

#### Bedroom

Bedroom with fitted carpet, radiator and double glazed window.

#### Bathroom

Three piece white suite comprising bath with shower over and folding screen, WC and wash hand basin with vanity unit.

#### Garage & Parking

Garage in a block to the rear of the building and allocated parking space.

#### **Communal Garden**

Attractive and well tended communal gardens.

#### Tenure

Share of freehold Lease - 158 Years Service charge approx £900 per annum including ground rent & building insurance



















AGENTS NOTES: Appointmoor Estates Ltd as our Vendors Agents have endeavoured to check the accuracy of these sales particulars, but however, can offer no guarantee. We therefore must advise any prospective purchaser employ their own, independent experts to verify the statements contained herein. Floor plans are not to scale and only provide an indication of the layout. All measurements are approximate and should not be relied upon. No equipment, utilities, circuits or fittings have been tested. VIEWINGS: BY APPOINTMOOR ESTATES ONLY

## appointmoor

Appointmoor Sales 72 The Ridgeway, Chalkwell, Westcliff-on-Sea, Essex, SSO 8NU T. 01702 719966 W. appointmoor.co.uk facebook.com/appointmoor
Instagram.com/appointmoor\_estate\_agents
twitter.com/appointmoor
linkedin.com/company/appointm